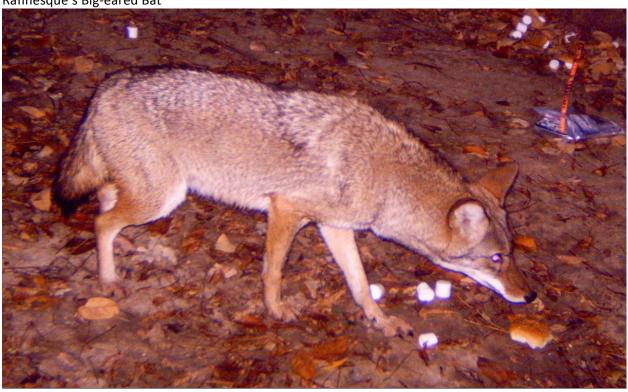

Woodchuck

**River Otter** 

Striped Skunk

Southeastern Myotis

Rafinesque's Big-eared Bat

Coyote photographed by a game camera