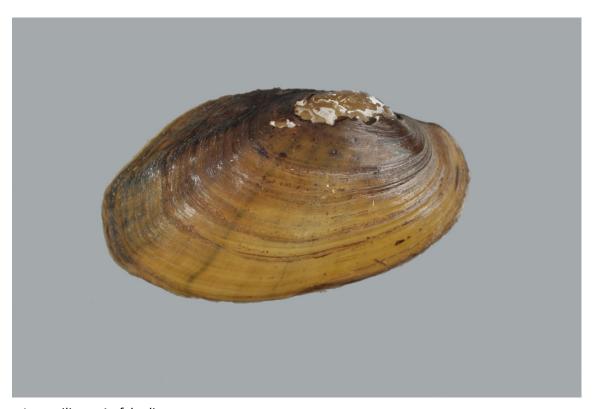

# Mussels (16 species)

Amblema plicata Fusconaia flava Lampsilis sp. A cf. hydiana Lampsilis teres Ligumia subrostrata Potamilus purpuratus Pyganodon grandis Quadrula apiculata Quadrula pustulosa Quadrula quadrula Toxolasma lividus Toxolasma parvum Toxolasma texasense Uniomerus tetralasmus Utterbackia imbecillis Corbicula fluminae

Lampsilis sp. A cf. hydiana