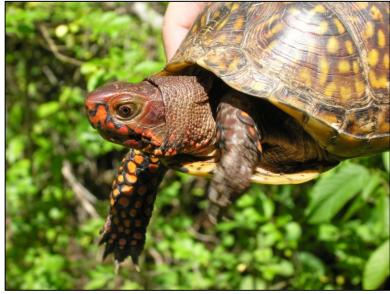

### Reptiles (27 species)

Southern Copperhead Western Cottonmouth Western Ribbonsnake Ring-necked Snake Speckled Kingsnake Midland Brownsnake Diamond-backed Watersnake Plain-bellied Watersnake Broad-banded Watersnake Rough Earthsnake Western Mudsnake Western Ratsnake Rough Greensnake Southern Black Racer Broad-headed Skink Five-lined Skink Little Brown Skink Prairie Lizard Prairie Racerunner Three-toed Box Turtle Red-eared Slider **River Cooter Common Snapping Turtle** Alligator Snapping Turtle Map Turtle sp. Spiny Softshell Common Stinkpot (Musk Turtle)

Western Mudsnake

Three-toed Box Turtle