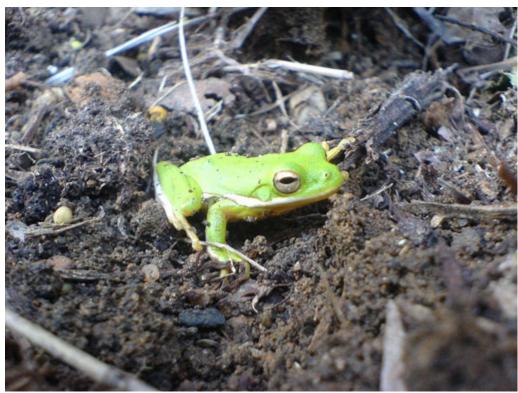

# Amphibians (15 species)

Fowler's Toad **Dwarf American Toad Bronze Frog** Bullfrog Pickerel Frog Southern Leopard Frog **Gray Treefrog Complex Green Treefrog** Bird-voiced Treefrog **Spring Peeper** Cajun Chorus Frog Blanchard's Cricket Frog **Central Newt** Marbled Salamander Spotted Salamander Many-ribbed Salamander

**Green Treefrog** 