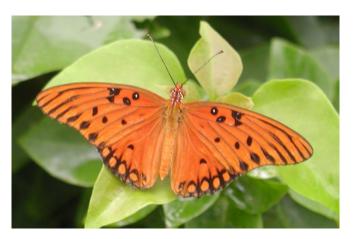

# Butterflies (35 species)

Hoary Edge **Gulf Fritillary Goatweed Leafwing Falcate Orangetip Hackberry Emperor Tawny Emperor** Sachem Pipevine Swallowtail Red-banded Hairstreak Common Wood-Nymph Eastern Tailed-Blue **Gemmed Satyr** Monarch Silver-spotted Skipper Horace's Duskywing Juvenal's Duskywing **Dukes's Skipper** Little Yellow Sleepy Orange Fiery Skipper **American Snout** Viceroy **Red-spotted Admiral** Little Wood Satyr **Dainty Sulphur Mourning Cloak** Eastern Tiger Swallowtail Spicebush Swallowtail Cloudless Sulphur **Pearl Crescent Question Mark** Zebra Swallowtail

Common Checkered-Skipper

American Lady Southern Dogface

**Gulf Fritillary** 

Monarch