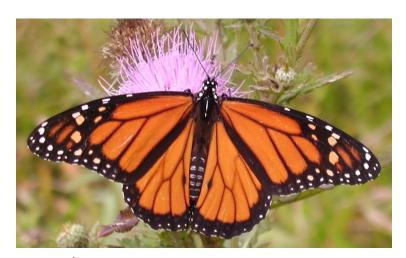

# Butterflies (35 species)

Hoary Edge **Gulf Fritillary Goatweed Leafwing Falcate Orangetip Hackberry Emperor Tawny Emperor** Sachem Pipevine Swallowtail Red-banded Hairstreak Common Wood-Nymph Eastern Tailed-Blue **Gemmed Satyr** Monarch Silver-spotted Skipper Horace's Duskywing Juvenal's Duskywing **Dukes's Skipper** Little Yellow Sleepy Orange Fiery Skipper **American Snout** Viceroy **Red-spotted Admiral** Little Wood Satyr **Dainty Sulphur Mourning Cloak** Eastern Tiger Swallowtail Spicebush Swallowtail Cloudless Sulphur **Pearl Crescent Question Mark** Zebra Swallowtail

Common Checkered-Skipper

American Lady Southern Dogface

**Gulf Fritillary** 

Monarch