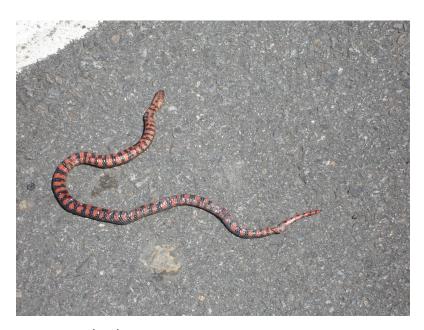

### Reptiles (27 species)

Southern Copperhead Western Cottonmouth Western Ribbonsnake Ring-necked Snake Speckled Kingsnake Midland Brownsnake Diamond-backed Watersnake Plain-bellied Watersnake Broad-banded Watersnake Rough Earthsnake Western Mudsnake Western Ratsnake Rough Greensnake Southern Black Racer Broad-headed Skink Five-lined Skink Little Brown Skink Prairie Lizard Prairie Racerunner Three-toed Box Turtle Red-eared Slider **River Cooter Common Snapping Turtle** Alligator Snapping Turtle Map Turtle sp. Spiny Softshell Common Stinkpot (Musk Turtle)