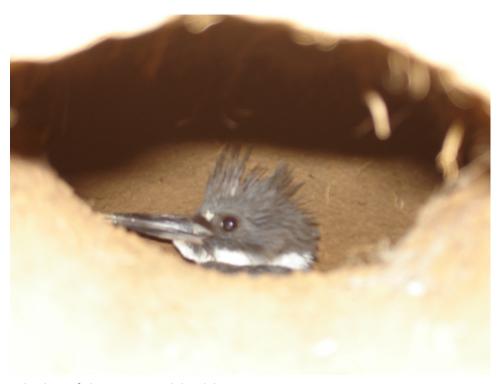

arbler Yellow Warbler

Chestnut-sided Warbler

Blackpoll Warbler Palm Warbler Pine Warbler Yellow-rumped Warbler Yellow-throated Warbler Prairie Warbler Black-throated Green Warbler Canada Warbler Wilson's Warbler **Grasshopper Sparrow Chipping Sparrow** Field Sparrow Fox Sparrow Dark-eyed Junco White-crowned Sparrow White-throated Sparrow Savannah Sparrow Song Sparrow Lincoln's Sparrow Swamp Sparrow **Spotted Towhee** Eastern Towhee

Yellow-breasted Chat Summer Tanager Scarlet Tanager Northern Cardinal Rose-breasted Grosbeak Blue Grosbeak Indigo Bunting Dickcissel Eastern Meadowlark **Orchard Oriole** Baltimore Oriole Red-winged Blackbird Brown-headed Cowbird Rusty Blackbird Common Grackle House Finch Purple Finch White-winged Crossbill Pine Siskin American Goldfinch

**House Sparrow** 



Belted Kingfisher in its creek bank burrow.

# Mammals (20 species)

Coyote

North American Beaver

**Eastern Cottontail** 

Virginia Opossum

Raccoon

White-tailed Deer

Eastern Gray Squirrel

Fox Squirrel

Eastern Chipmunk

Muskrat

**Bobcat** 

**Red Fox** 

Nine-banded Armadillo

Swamp Rabbit

Mink

Woodchuck

**River Otter** 

Striped Skunk

Southeastern Myotis

Rafinesque's Big-eared Bat



Coyote photographed by a game camera

# Mussels (16 species)

Amblema plicata Fusconaia flava Lampsilis sp. A cf. hydiana Lampsilis teres Ligumia subrostrata Potamilus purpuratus Pyganodon grandis Quadrula apiculata Quadrula pustulosa Quadrula quadrula Toxolasma lividus Toxolasma parvum Toxolasma texasense Uniomerus tetralasmus Utterbackia imbecillis Corbicula fluminae



Lampsilis sp. A cf. hyd