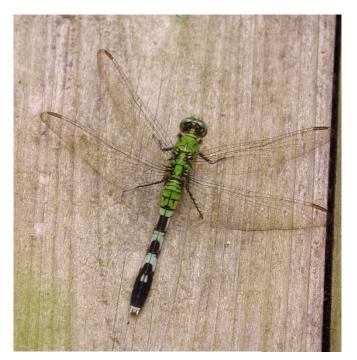

# Dragonflies & Damselflies (25 species)

**Elegant Spreadwing** Blue-fronted Dancer Violet Dancer Blue-tipped Dancer **Dusky Dancer** Stream Bluet **Skimming Bluet** Orange Bluet Citrine Forktail Fragile Forktail Rambur's Forktail **Green Darner Springtime Darner** Stripe-winged Baskettail Prince Baskettail Eastern Pondhawk Slaty Skimmer Widow Skimmer **Great Blue Skimmer** Blue Dasher Globe Glider Spot-winged Glider **Eastern Amberwing** Common Whitetail

**Black Saddlebags** 

Eastern Pondhawk