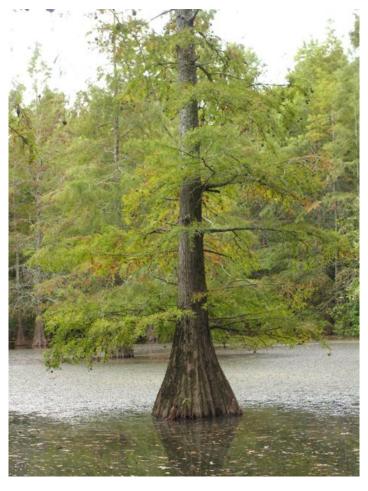

# THE FLORA & FAUNA OF FOURCHE CREEK

**Bald Cypress** 

The following lists contain over 700 species that have been identified over the years through scientific surveys, BioBlitzes, and casual encounters. These lists are by no means comprehensive; many more species have yet to be confirmed. Some taxa, such as crayfish, fungi, and most families of insects, have been collected but no attempt has been made to compile species lists. Many other taxa have yet to be examined.